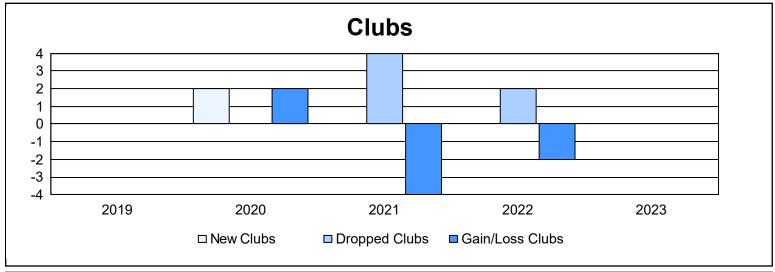

District LC 6 As of June 2023 Cumulative

| Year      | New<br>Clubs | Dropped<br>Clubs | Gain/<br>Loss<br>Clubs | New<br>Members | Charter<br>Members | Reinstate<br>Members | Transfer<br>Members | Total<br>Member<br>Added | Total<br>Members<br>Dropped | Gain/<br>Loss<br>Members |
|-----------|--------------|------------------|------------------------|----------------|--------------------|----------------------|---------------------|--------------------------|-----------------------------|--------------------------|
| 2018-2019 | 0            | 0                | 0                      | 111            | 0                  | 7                    | 3                   | 121                      | 202                         | -81                      |
| 2019-2020 | 2            | 0                | 2                      | 61             | 44                 | 6                    | 18                  | 129                      | 180                         | -51                      |
| 2020-2021 | 0            | 4                | -4                     | 94             | 0                  | 3                    | 3                   | 100                      | 191                         | -91                      |
| 2021-2022 | 0            | 2                | -2                     | 172            | 3                  | 14                   | 6                   | 195                      | 206                         | -11                      |
| 2022-2023 | 0            | 0                | 0                      | 131            | 0                  | 20                   | 3                   | 154                      | 174                         | -20                      |
| Average   | 0            | 1                | -1                     | 114            | 9                  | 10                   | 7                   | 140                      | 191                         | -51                      |